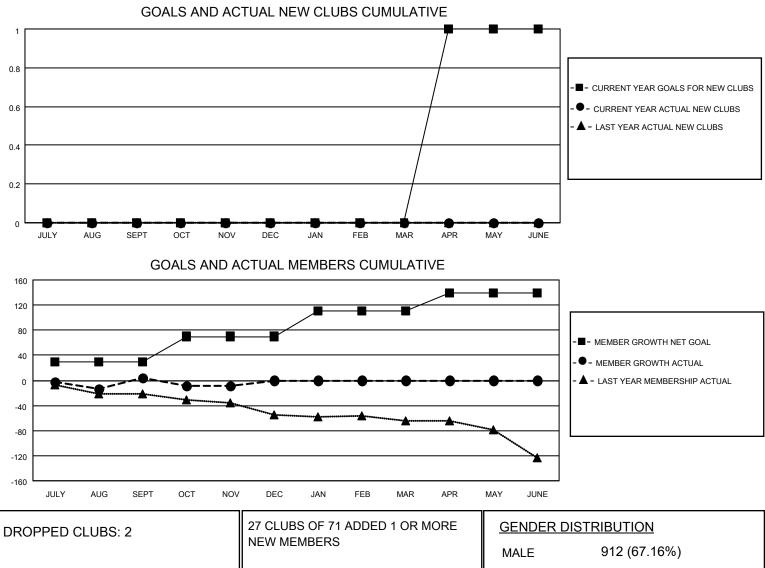

## LOCATION NEW ZEALAND

District 202 K

Results as of: 11/30/2020

| Clubs                 |               |           |               | Members               |                          |                         |                                                    |  |
|-----------------------|---------------|-----------|---------------|-----------------------|--------------------------|-------------------------|----------------------------------------------------|--|
| RESULTS FOR 2020-2021 |               |           |               | RESULTS FOR 2020-2021 |                          |                         |                                                    |  |
| QUARTER               | NEW CLUB GOAL | NEW CLUBS | DROPPED CLUBS | QUARTER               | EMBER GROWTH NET<br>GOAL | MEMBER GROWTH<br>ACTUAL | DROPPED<br>MEMBERS ACTUAL<br>(including transfers) |  |
| JULY/AUG/SEPT         | 0             | 0         | 2             | JULY/AUG/SEPT         | - 30                     | 48                      | 36                                                 |  |
| OCT/NOV/DEC           | 0             | 0         | 0             | OCT/NOV/DEC           | 40                       | 21                      | 34                                                 |  |
| JAN/FEB/MAR           | 0             | 0         | 0             | JAN/FEB/MAR           | 40                       | 0                       | 0                                                  |  |
| APR/MAY/JUNE          | 1             | 0         | 0             | APR/MAY/JUNE          | 30                       | 0                       | 0                                                  |  |

|                 | MALE                      | 912 (67.16%)                                              |                                                                                                  |
|-----------------|---------------------------|-----------------------------------------------------------|--------------------------------------------------------------------------------------------------|
|                 | FEMALE                    | 446 (32.84%)                                              |                                                                                                  |
|                 | TOTAL FAMILY UNIT MEMBERS |                                                           | 206                                                                                              |
| MEMBERSHIP DATA |                           |                                                           | 104                                                                                              |
|                 |                           | PAYING HALF                                               | 104                                                                                              |
|                 | 2020                      |                                                           |                                                                                                  |
|                 |                           | CLICK HERE FOR CUMULATIVE TOTAL FAMILY UN MEMBERSHIP DATA | CLICK HERE FOR CUMULATIVE TOTAL FAMILY UNIT MEMBERS   MEMBERSHIP DATA FAMILY MEMBERS PAYING HALF |